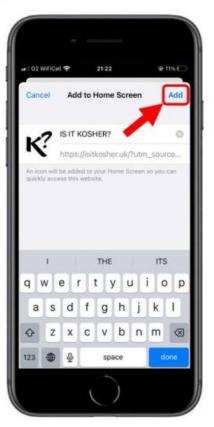

### On iPhone:

Visit <a href="https://isitkosher.uk">https://isitkosher.uk</a> [1] and tap the share icon (square with upwards arrow). Scroll down the list of options and tap Add to Home Screen.

# iPhone/iPad

Go to isitkosher.uk and (1) Add to Home Screen