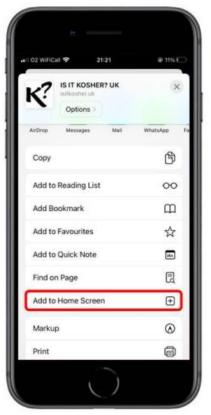

### On iPhone:

Visit <a href="https://isitkosher.uk">https://isitkosher.uk</a> [1] and tap the share icon (square with upwards arrow). Scroll down the list of options and tap Add to Home Screen.

# iPhone/iPad

Go to isitkosher.uk and (1) Add to Home Screen