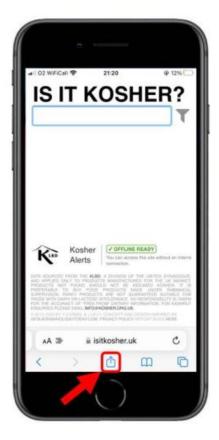

### On iPhone:

Visit <a href="https://isitkosher.uk">https://isitkosher.uk</a> [1] and tap the share icon (square with upwards arrow). Scroll down the list of options and tap Add to Home Screen.

# iPhone/iPad

Go to isitkosher.uk and (1) Add to Home Screen