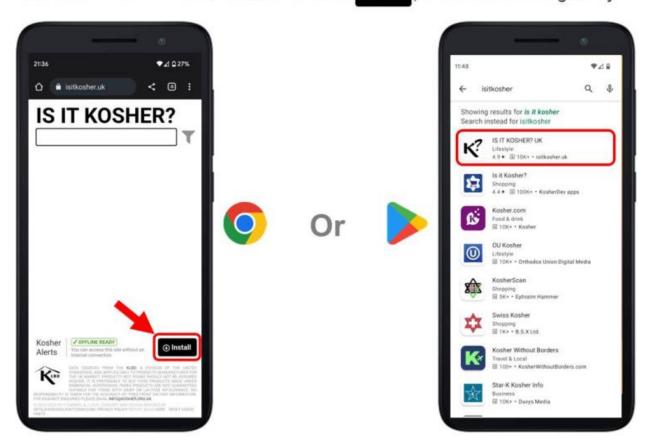

#### On Android:

Visit <a href="https://isitkosher.uk">https://isitkosher.uk</a> [2] and tap the Install button at the bottom. Alternatively, install the IS IT KOSHER? UK app from the Google Play Store <a href="here">here</a> [3] (recently updated to work on newer phones).

# **Android**

Go to isitkosher.uk and Onstall , or install from Google Play

[3]

Date Uploaded: Wednesday 17th May 2023

Source URL: https://www.kosher.org.uk/article/it-kosher